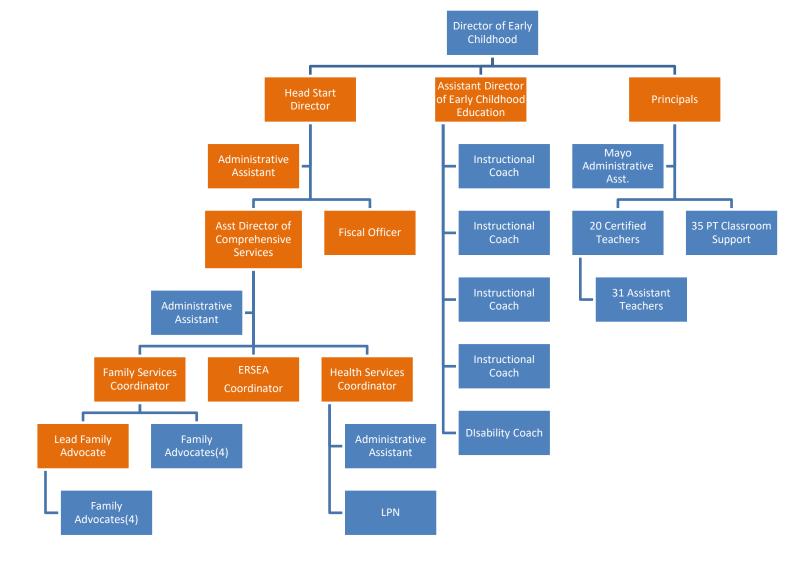

# **CITY OF NEW HAVEN - LIVE**

## YEAR-TO-DATE BUDGET REPORT

| FOR 2024 07                                                                                                                                                                                                                                                                                                                                                                                                                                                                                                                                                                                                                                                    |