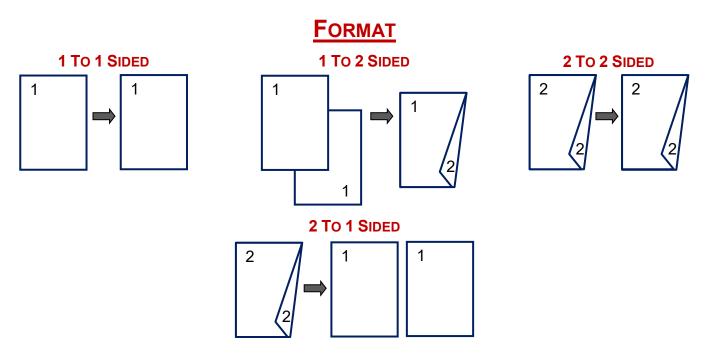

## **Xerox Copy Form**

| CUSTOMER INFORMATION        | PRINT CEN         | TER PHONE: 475-220-15               | 96 EMAI | IL: XEROX.CO           | PY@NEW-HAVEN | .K12.CT.US |
|-----------------------------|-------------------|-------------------------------------|---------|------------------------|--------------|------------|
| NAME:                       |                   | DATE SUBMITTED:                     |         | FINISH DATE REQUESTED: |              |            |
|                             |                   |                                     |         |                        |              |            |
|                             |                   |                                     |         |                        |              |            |
|                             |                   |                                     |         |                        |              |            |
| NUMBER OF ORIGINA           |                   | ALS: NUMBER OF C                    |         | OPIES:                 |              |            |
| PLEASE MARK WITH A: X       |                   |                                     |         |                        |              |            |
| COPIES PRINTED IN:          |                   | PAPER SPECIFICATION:<br>(CHECK ONE) |         | FORMAT                 |              |            |
|                             |                   |                                     |         |                        |              |            |
| COLOR                       | 8.5 X 14          |                                     |         | 1 TO 2 SIDED           |              |            |
| COLOR COPIES NEED A         |                   | 11 X 17                             |         | 2 TO 2 SIDED           |              |            |
| PURCHASED ORDER FORM        |                   |                                     |         | 2 TO 1 SIDED           |              |            |
|                             |                   |                                     |         |                        |              |            |
| FINISHING REQUIREMENTS:     |                   | PAPER STOCK                         |         | COVER STOCK            |              |            |
| COLLATED                    | WHITE             |                                     |         | WHITE                  |              |            |
| UNCOLLATED                  | YELLOW            |                                     |         | YELLOW                 |              |            |
| 3 HOLE                      | ORCHID            |                                     |         | ORCHID                 |              |            |
| STAPLE                      | PINK              |                                     |         | PINK                   |              |            |
| 2 STAPLES                   | GREEN             |                                     |         | GREEN                  |              |            |
| USE 1 <sup>ST</sup> PAGE AS | BLUE              |                                     |         | BLUE                   |              |            |
| FRONT COVER PRINT FRONT     |                   |                                     |         |                        |              |            |
| COVER BLANK                 | IVORY             |                                     |         | IVORY                  |              |            |
| USE LAST PAGE AS            | CREAM             |                                     |         | CREAM                  |              |            |
| BACK COVER PRINT LAST       |                   | 51123111                            |         |                        |              |            |
| PAGE BLANK                  |                   | GOLDENROD                           |         | GOLDENROD              |              |            |
| BOOKLET (8.5x11)            |                   |                                     |         |                        |              |            |
| BOOKLET (11x17)             |                   |                                     |         |                        |              |            |
| For page                    |                   |                                     |         |                        |              |            |
| SINGLE FOLD                 | FOLDING<br>C FOLD |                                     |         | Z FOLD                 |              |            |
| SINGLETOLD                  |                   | CPOLD                               |         | ZFOLD                  |              |            |
|                             |                   |                                     |         |                        |              |            |
|                             |                   |                                     |         |                        |              |            |
|                             |                   |                                     |         |                        |              |            |
| SPECIAL INSTRUCTIONS:       |                   |                                     |         |                        |              |            |
| PICK UP                     |                   |                                     |         |                        |              |            |
|                             |                   |                                     |         |                        | FICE         |            |