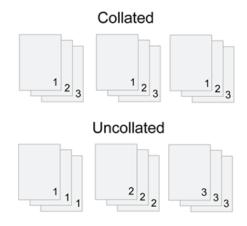

## THE DIFFERENCE FROM COLLATED AND UNCOLLATED.

**BOOKLET**8.5x11 (WHEN FOLD SIZE IS 4.25x5.5) 11x17 (WHEN FOLD SIZE IS 8.5x11)

THE NUMBER OF PAGES HAS TO BE BY 4 AND THE MOST WE COULD DO IS 80 PAGES OF 8.5X11